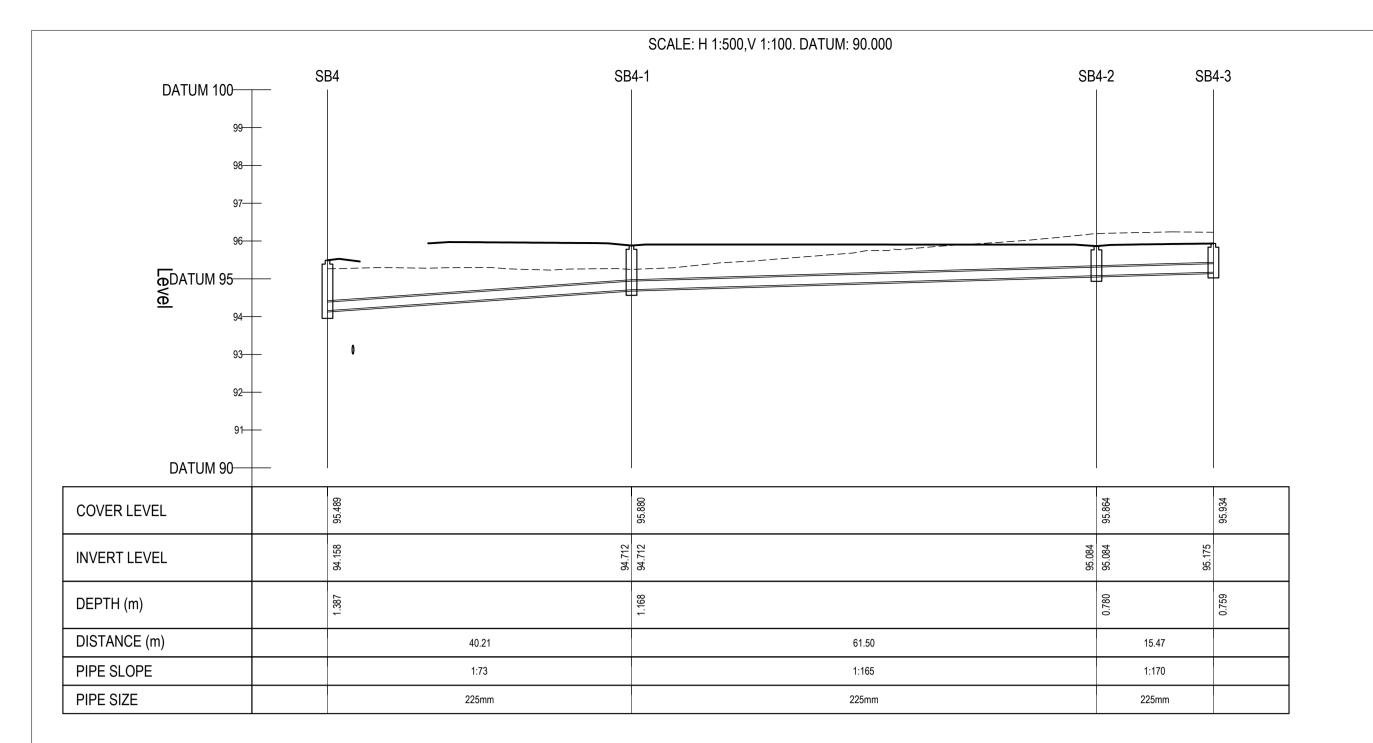

NOTES:

- ALL DRAWINGS TO BE CHECKED BY CONTRACTOR ON SITE
  AND ENGINEER INFORMED OF DISCREPANCIES BEFORE WORK COMMENCES
- 2. ALL LEVELS ARE IN METRES AND ARE RELATED TO ORDNANCE DATUM
- 3. CONTRACTOR SHALL SATISFY HIMSELF AS TO THE ACCURACY OF PAVEMENT LEVELS ON SITE PRIOR TO COMMENCEMENT OF WORKS ON SITE
- 4. ALL WORKS TO BE CONSTRUCTED IN ACCORDANCE WITH THE NRA SPECIFICATION FOR ROAD WORKS UNLESS NOTED OTHERWISE
- 5. THIS DRAWING IS FOR PLANNING PURPOSES ONLY
- 6. MANHOLE COVER LEVELS ARE TO CONFORM WITH FINISHED ROAD AND PATH LEVELS
- 7. WHERE COVER TO PIPE IS LESS THAN 1200mm
- (ROAD/PATH/VERGE) OR 900mm (OPEN SPACE) SURROUND PIPE IN MINIMUM 150mm CONCRETE

KEY

- - - - - EXISTING GROUND PROFILE PROPOSED GROUND PROFILE

DUBLIN OFFICE: Ormond House, Upper Ormond Quay, Dublin 7. D07 W704 PHONE +353 1 400 4000

CORK OFFICE: 14 South Mall, Cork. T12 CT91 PHONE +353 21 2024538 WATERFORD OFFICE: Suite 8b The Atrium, Maritana Gate, Canada Street, Waterford. X91 W028 PHONE +353 51 309 500