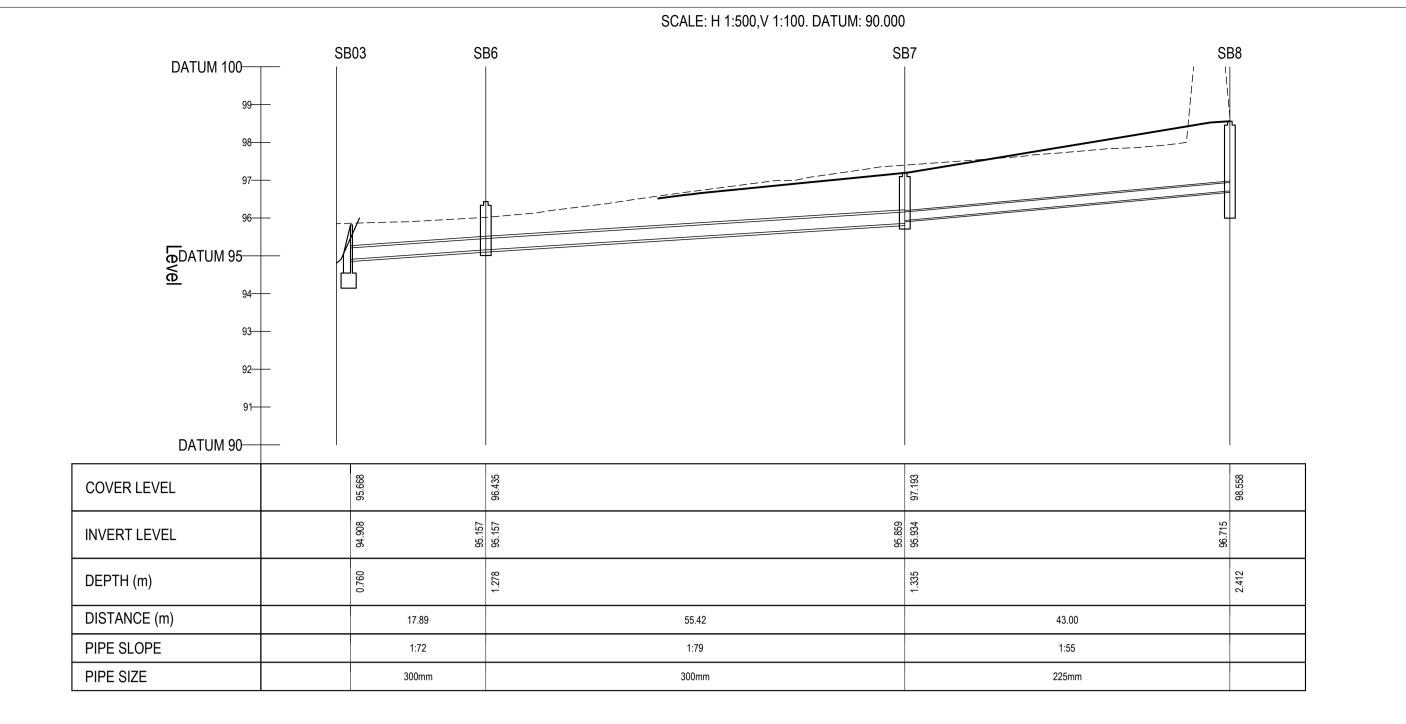

NOTES:

- ALL DRAWINGS TO BE CHECKED BY CONTRACTOR ON SITE
  AND ENGINEER INFORMED OF DISCREPANCIES BEFORE WORK COMMENCES
- 2. ALL LEVELS ARE IN METRES AND ARE RELATED TO ORDNANCE DATUM
- 3. CONTRACTOR SHALL SATISFY HIMSELF AS TO THE ACCURACY OF PAVEMENT LEVELS ON SITE PRIOR TO COMMENCEMENT OF WORKS ON SITE
- 4. ALL WORKS TO BE CONSTRUCTED IN ACCORDANCE WITH THE NRA SPECIFICATION FOR ROAD WORKS UNLESS NOTED OTHERWISE
- 5. THIS DRAWING IS FOR PLANNING PURPOSES ONLY
- 6. MANHOLE COVER LEVELS ARE TO CONFORM WITH FINISHED ROAD AND PATH LEVELS
- 7. WHERE COVER TO PIPE IS LESS THAN 1200mm
- (ROAD/PATH/VERGE) OR 900mm (OPEN SPACE) SURROUND PIPE IN MINIMUM 150mm CONCRETE

KEY

- - - - - EXISTING GROUND PROFILE PROPOSED GROUND PROFILE

DUBLIN OFFICE: Ormond House, Upper Ormond Quay, Dublin 7. D07 W704 PHONE +353 1 400 4000

CORK OFFICE: 14 South Mall, Cork. T12 CT91 PHONE +353 21 2024538 WATERFORD OFFICE: Suite 8b The Atrium, Maritana Gate, Canada Street, Waterford. X91 W028 PHONE +353 51 309 500